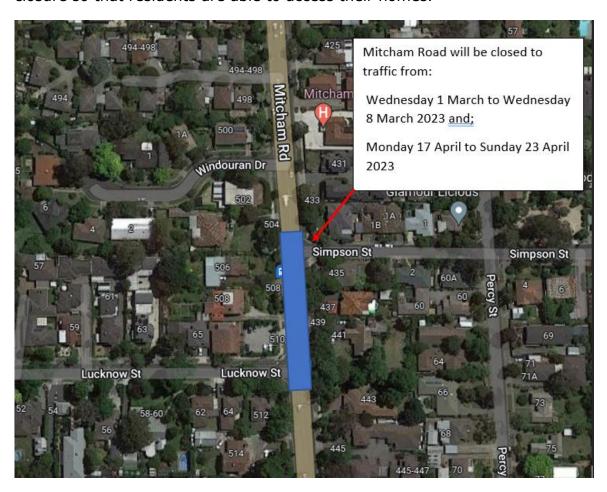

### **REMINDER - Mitcham Road closure**

The project team will be closing Mitcham Road for pipelaying works from **Wednesday**1 March until **Wednesday** 8 March 2023 (inclusive). During construction, Mitcham Road will be closed to all traffic in both directions with detour routes in place while works are underway. Local access for vehicles will be maintained either side of the closure so that residents are able to access their homes.

# Changed traffic conditions on Mitcham Road – March and April 2023

**8 March 2023**, there will be changed traffic conditions on Mitcham Road throughout March and April 2023 as we connect the new pipes to the existing water network.

Changed traffic conditions will include a reduction to one lane in each direction for approximately 200 metres between Lucknow Street and Windouran Drive.

A second full closure of Mitcham Road is planned from **Monday 17 April to Sunday 23 April 2023.** The community will be reminded closer to the time so that you are able plan your journey.